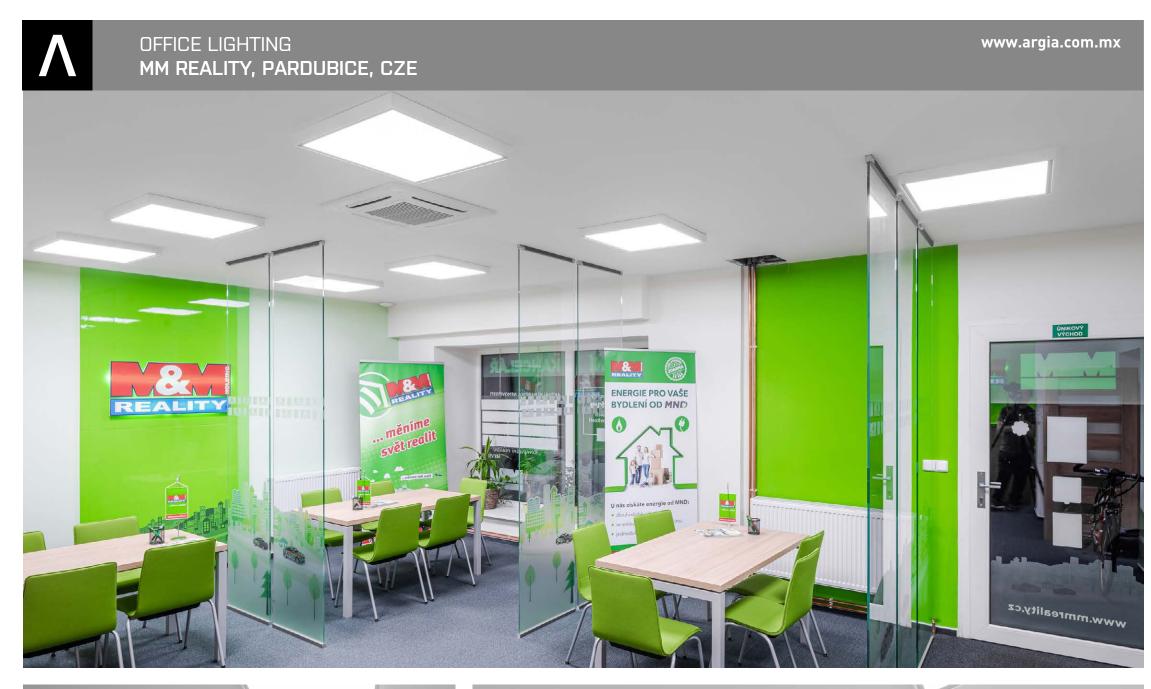

## MM REALITY, PARDUBICE, CZE

For the company MM Reality, s.r.o., number one in the real estate market, we designed and realized the installation of office luminaires in the newly adapted premises of the branch. The lighting project has been worked out with a view to the future interior layout. The customer demanded modern, economical, design-like light fixtures and superior levels of illumination in the offices.

Fulfilling the customer's assignment to modern, economical and design simple luminaires while maintaining the requirement for higher level of illumination in offices.