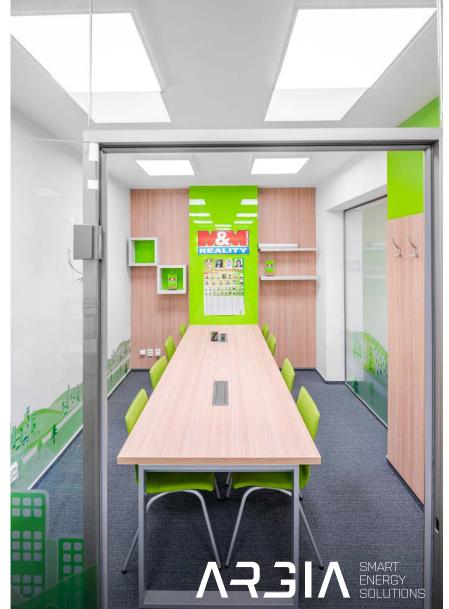

## MM REALITY, PARDUBICE, CZE

For the company MM Reality, s.r.o., number one in the real estate market, we designed and realized the installation of office luminaires in the newly adapted premises of the branch. The lighting project has been worked out with a view to the future interior layout. The customer demanded modern, economical, design-like light fixtures and superior levels of illumination in the offices.

Fulfilling the customer's assignment to modern, economical and design simple luminaires while maintaining the requirement for higher level of illumination in offices.