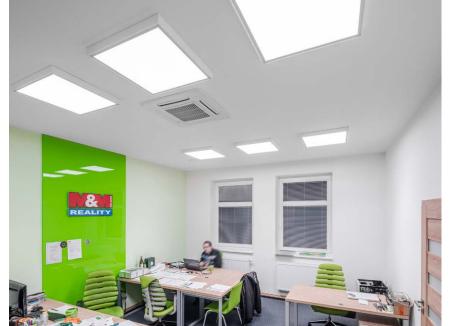

## MM REALITY, PARDUBICE, CZE

For the company MM Reality, s.r.o., number one in the real estate market, we designed and realized the installation of office luminaires in the newly adapted premises of the branch. The lighting project has been worked out with a view to the future interior layout. The customer demanded modern, economical, design-like light fixtures and superior levels of illumination in the offices.

Fulfilling the customer's assignment to modern, economical and design simple luminaires while maintaining the requirement for higher level of illumination in offices.