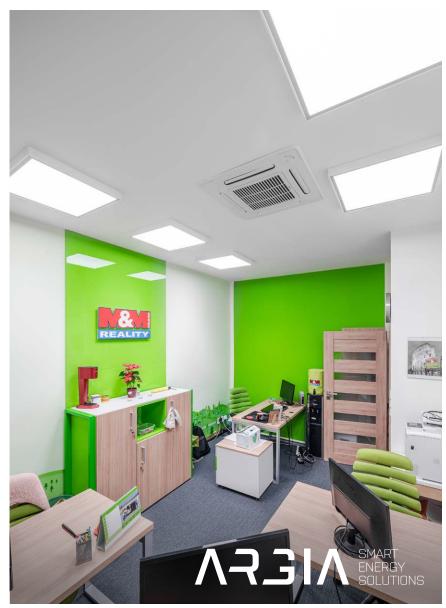

## MM REALITY, PARDUBICE, CZE

For the company MM Reality, s.r.o., number one in the real estate market, we designed and realized the installation of office luminaires in the newly adapted premises of the branch. The lighting project has been worked out with a view to the future interior layout. The customer demanded modern, economical, design-like light fixtures and superior levels of illumination in the offices.

Fulfilling the customer's assignment to modern, economical and design simple luminaires while maintaining the requirement for higher level of illumination in offices.